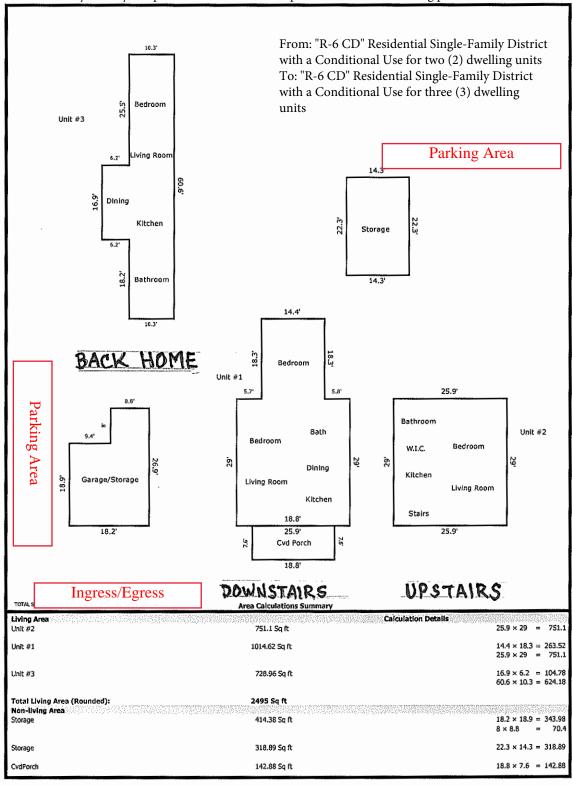

## **Building Sketch**

| Borrower/Client  |                   |        |       |       |    |          |       |  |
|------------------|-------------------|--------|-------|-------|----|----------|-------|--|
| Property Address | 200 W Ansley Blvd |        |       |       |    |          |       |  |
| City             | San Antonio       | County | Bexar | State | TX | Zip Code | 78221 |  |
| Lender           | Wallick and Volk  |        |       |       |    |          |       |  |

I, Marco Sepulveda, the property owner, acknowledge that this site plan submitted for the purpose of rezoning this property is in accordance with all applicable provisions of the Unified Development Code. Additionally, I understand that City Council approval of a site plan in conjunction with a rezoning case does not relieve me from adherence to any/all City-adopted Codes at the time of plan submittal for building permits.